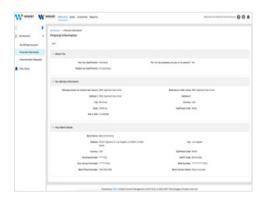

### Partner Financial Information

When payments are processed via ZINFI, affiliates can either keep their financial information with ZINFI in encrypted format or host the information on the banking server that ZINFI connects to.

Using this module, partners can enter financial details, including tax country-specific tax information that enables the system to calculate payout amounts and frequency.