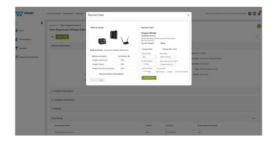

## Commission Payout Management

Integration of the Commission Payout Management module means that organizations can control the entire payment process through the ZINFI platform. Payout status can be tracked in real time.

Payouts to partners can be made at specific intervals (weekly, monthly, quarterly) or based on specified threshold amounts.