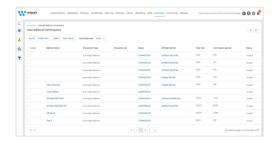

## Referral Commissions Dashboard

The Referral Commissions Dashboard provides users with a snapshot view of the commissions earned by individual users and partner accounts, showing referrals that have been successfully executed or approved.

The module also allows users to document and track every detail of the commission payment process over time.