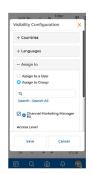

### Extensive Features and Functionalities

ZINFI UPM Mobile App features an intuitive experience with the Reports Module, options to assign Prospects to Country/Language/User/Groups and functionalities to share content and configure visibility on-the-go. Record Assignment Functionality allows Admins and Partner Admins to assign records viz. Prospects, Contacts and Accounts to User/Groups from the Mobile App itself. The Business Intelligence Reports module allowing channel marketing admins and partners to generate extensive reports to measure performance across the channel, is incorporated in the Mobile UPM version. Content Visibility Configuration allows Admins and Partner Admins to control the visibility of the Library Assets/Contents as per the visibility configurators/parameters – Country, Language and User/Groups from the Mobile App itself. Similarly, Content Sharing allows Admins and Partner Admins to share Library Assets/Contents to Users/Partners/Partner Users; all on-the-go.