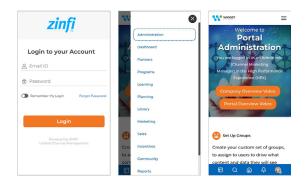

## Mobile-First Architecture

With ZINFI's "mobile first and mobile ready" strategy, development and updating of the mobile experience through this powerful app are driven by the requirements of the connected, on-the-go environment that defines channel management today. The ZINFI Mobile Ready platform offers intuitive, user-friendly design and a rich feature set. Currently supported mobile platforms: iOS, Android (check compatible versions). ZINFI UPM's Mobile App platform is a mobile/tablet client with intuitive and user-friendly design and a rich feature set.

ZINFI's mobile app enables your organization and your channel partners to instantly access and manage accounts, leads, opportunities, calendar entries, activities, and many other features on the go. The mobile app comes with push notifications, location services and other functionality designed to make the platform powerful.

#### Key Features Include:

- ✓ App Functionality & Flexibility Management
- ✓ App Screen Experience & Consistency Management
- ✓ User Navigation Management
- ✓ Custom Landing Page and Branded Header Toolbar