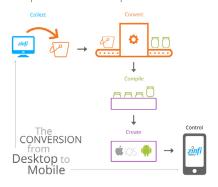

# Dynamic App Creation

To create the "native" mobile application of the Unified Partner Management platform, ZINFI reuses up to 80% of its native code base from the web application architecture. ZINFI uses cutting-edge technologies to add dynamic web application capabilities in a simplified and efficient way. The coding is then converted through a powerful framework that "translates" the necessary components into formats for mobile display. The final system layer compiles these components together into a native app that resides and performs on the mobile device, a singular output that is compatible with both Android and iOS.