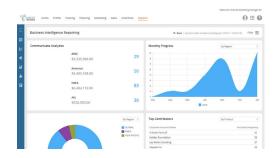

# Analytics that Communicate

ZINFI's Edison provides you with a holistic view of how your partners are communicating with each other and within their teams. The report metrics show a detailed view of the communication that happened in-between groups and individuals. With this advanced report you can choose among a number of filters, including date ranges, country, language, campaign type, campaign name, partner type, partner tier and more. The report provides counts of emails sent across. It also shows top campaigns and accounts where most communication is happening. These are just a few of the metrics that you can follow via report filtering options.

## **Key Features Includes:**

- ✓ Real-time analytics
- ✓ Deep insight
- ✓ Filtering ability