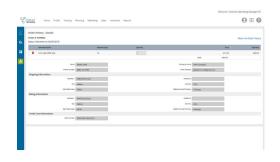

# Order Management

UCM's Marketplace gives you a 360-degree management of Orders. Through the View Store page, the list of packaged products for campaigns and related events can be selected and added directly to your cart and previewed. The Marketplace module automatically tracks purchase requests from partners and like other popular e-commerce solutions, provides a clear, simple checkout process where you can view your cart, change the quantity of selected products, remove products from the cart, continue shopping or complete the checkout process.

The Order History page lets you view the list of previous orders and can be further utilized to view details of a specific order, and previous/ongoing orders can be managed by viewing the name, quantity and price of ordered items, company information, shipping information, billing information and credit card information.