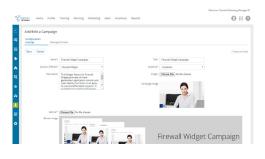

## Campaign Addition

Our Campaign Library Management module enables your organization to set up new marketing campaigns for your channel partners and quickly edit existing campaigns. You can use the module to associate various marketing tactics like email, microsite, event, web syndication, search and social with specific campaigns.

The Campaign Library Management module simplifies the process of adding new campaigns and allows you to categorize them using a variety of parameters, including business line, campaign type and quarter validity.